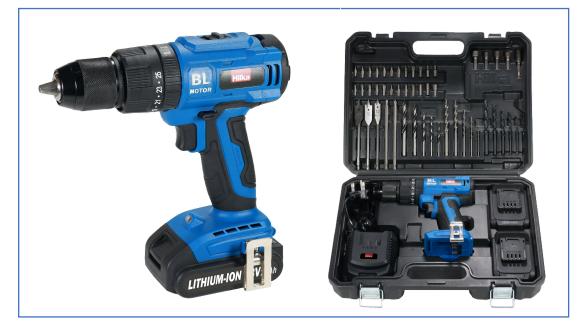

## **POW14** 18V Combi Drill Kit 2 x 2.0AH Battries

| • Features :     | <ul> <li>Brushless motor technology delivers improved efficiency, reduced maintenance, reduced heat, and noise</li> <li>Forward - Lock - Reverse, Drill, driver &amp; hammer action</li> <li>13mm metal keyless locking chuck 3 Functions - Drill, hammer and screwdriver with 25 torque settings and a 2 speed gearbox</li> <li>Ergonomic design, soft grip handle, belt clip and LED work-light with a wide range of accessories</li> </ul>                  |
|------------------|----------------------------------------------------------------------------------------------------------------------------------------------------------------------------------------------------------------------------------------------------------------------------------------------------------------------------------------------------------------------------------------------------------------------------------------------------------------|
| • Specification: | <ul> <li>DC 18 Volts</li> <li>Quick Charger 70min.</li> <li>2 x 2.0 Ah batteries</li> <li>50 piece accessories suitable for most tasks</li> <li>13mm metal keyless locking chuck</li> <li>2 speed gearbox</li> <li>25 Torque settings</li> <li>Max Torque: 55 Nm</li> <li>AC/DC Adaptor, 230V - 50 Hz</li> <li>No-load Speed 0-500/0-2000 rpm.</li> <li>Impact Rate 0-8000/0-32000 bpm</li> <li>Weight: 2.7kg</li> <li>Dimensions: 39.1x31.8x10.4cm</li> </ul> |