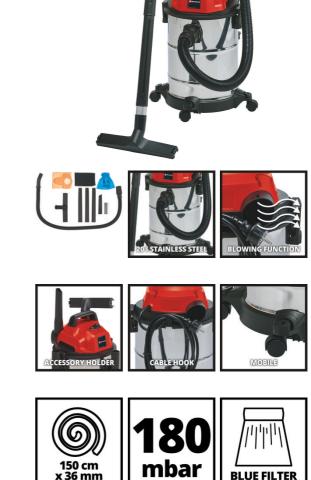

### **TC-VC 1820 S**

Item No.: 2342167

Ident No.: 11039

Bar Code: 4006825585162

The Einhell TC-VC 1820 S wet & dry vac is a powerful helper with a 1,250 W rating for thorough cleaning jobs. The wet & dry vac is equipped with a rust-proof and sturdy stainless steel tank with a capacity of 20 liters. The blow connection is for blow-cleaning hard-to-reach areas. Castors ensure good mobility. For tidiness on the equipment there is a practical accessories holder and a cable holder on the housing. The product is supplied complete with a 1.50 m plastic suction hose (Ø 36mm) with high air/dirt flow and a 3-piece extension tube, floor and crevice nozzle and a foam filter, a blue filter bag and a paper dirt bag.

## Features & Benefits

- 20l stainless steel tank, rust-proof and sturdy
- Blow connection for blow-cleaning hard-to-reach areas
- 4 castors for good mobility
- Practical accessories holder for clean stowage and operations
- Practical cable holder for tidy stowage
- Hose system with Ø 36mm maintains high air and dirt flow
- Incl. plastic suction hose and three-part extension tube
- Incl. floor nozzle & crevice nozzle
- Incl. foam filter, blue filter bag and paper dirt bag

## **Technical Data**

| - Mains supply             | 220-240 V   50/60 Hz |
|----------------------------|----------------------|
| - Power                    | 1250 W               |
| - Suction power max.       | 180 mbar             |
| - Vessel capacity          | 20 L                 |
| - Suction hose length      | 1.5 m                |
| - Suction hose diameter    | 36 mm                |
| - Power cord length        | 300 cm               |
| - Sound pressure level Lpa | 78 dB (A)            |
|                            |                      |